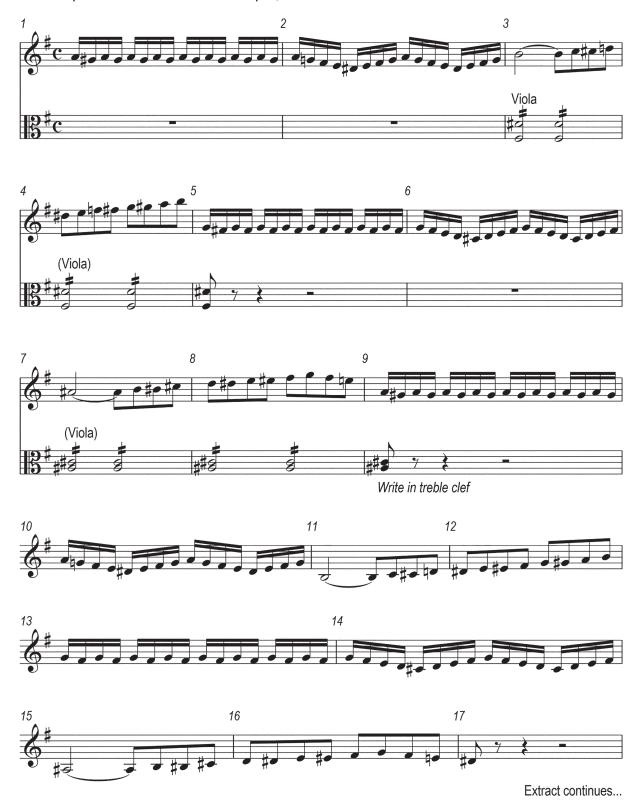

# Cambridge IGCSE<sup>™</sup>

MUSIC 0410/13

Paper 1 Listening October/November 2020

INSERT Approximately 1 hour 15 minutes

#### **INFORMATION**

- This insert contains the scores for Music C1 and your chosen Set Work in Section D.
- You may annotate this insert and use the blank spaces for planning. **Do not write your answers** on the insert.













7

# **BLANK PAGE**

8

#### **BLANK PAGE**

Permission to reproduce items where third-party owned material protected by copyright is included has been sought and cleared where possible. Every reasonable effort has been made by the publisher (UCLES) to trace copyright holders, but if any items requiring clearance have unwittingly been included, the publisher will be pleased to make amends at the earliest possible opportunity.

To avoid the issue of disclosure of answer-related information to candidates, all copyright acknowledgements are reproduced online in the Cambridge Assessment International Education Copyright Acknowledgements Booklet. This is produced for each series of examinations and is freely available to download at www.cambridgeinternational.org after the live examination