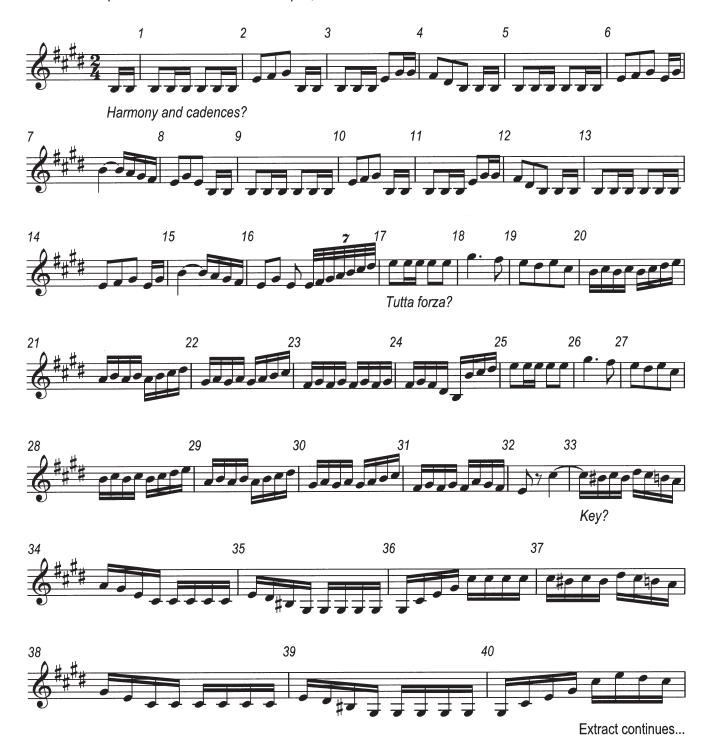

# Cambridge IGCSE<sup>™</sup>

MUSIC 0410/13

Paper 1 Listening October/November 2020

INSERT Approximately 1 hour 15 minutes

#### **INFORMATION**

- This insert contains the scores for Music C1 and your chosen Set Work in Section D.
- You may annotate this insert and use the blank spaces for planning. **Do not write your answers** on the insert.













7

# **BLANK PAGE**

8

#### **BLANK PAGE**

Permission to reproduce items where third-party owned material protected by copyright is included has been sought and cleared where possible. Every reasonable effort has been made by the publisher (UCLES) to trace copyright holders, but if any items requiring clearance have unwittingly been included, the publisher will be pleased to make amends at the earliest possible opportunity.

To avoid the issue of disclosure of answer-related information to candidates, all copyright acknowledgements are reproduced online in the Cambridge Assessment International Education Copyright Acknowledgements Booklet. This is produced for each series of examinations and is freely available to download at www.cambridgeinternational.org after the live examination se