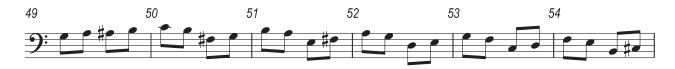

This document has 8 pages. Any blank pages are indicated.

Answer the questions in the Question Paper, not on this Insert. The repeats are played on the recording.

Answer the questions in the Question Paper, not on this Insert.

Answer the questions in the Question Paper, not on this Insert.

0410/12/INSERT/O/N/21

Answer the questions in the Question Paper, not on this Insert.

0410/12/INSERT/O/N/21

[Turn over

Answer the questions in the Question Paper, not on this Insert.