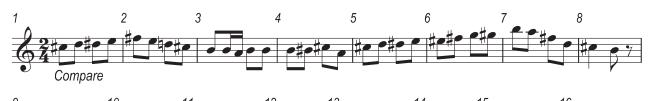

This document has 8 pages. Any blank pages are indicated.

Answer the questions in the Question Paper, not on this Insert. The repeats are played on the recording.

Answer the questions in the Question Paper, not on this Insert.