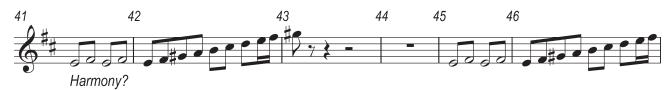

This document has 8 pages. Any blank pages are indicated.

Answer the questions in the Question Paper, not on this Insert. The repeats are played on the recording.

Answer the questions in the Question Paper, not on this Insert.

Answer the questions in the Question Paper, not on this Insert.

0410/12/INSERT/O/N/21

Answer the questions in the Question Paper, not on this Insert.

0410/12/INSERT/O/N/21

[Turn over

Answer the questions in the Question Paper, not on this Insert.