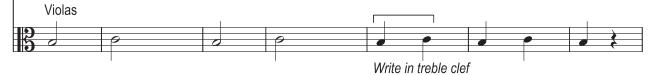

This document has 8 pages. Any blank pages are indicated.

Answer the questions in the Question Paper, not on this Insert. The repeats are played on the recording.

Answer the questions in the Question Paper, not on this Insert.

Answer the questions in the Question Paper, not on this Insert.

0410/12/INSERT/O/N/21

Answer the questions in the Question Paper, not on this Insert.

0410/12/INSERT/O/N/21

[Turn over

Answer the questions in the Question Paper, not on this Insert.