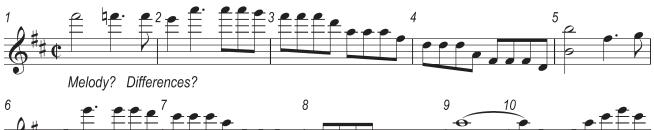

This document has 8 pages. Any blank pages are indicated.

Answer the questions in the Question Paper, not on this Insert. The repeats are played on the recording.

Answer the questions in the Question Paper, not on this Insert.

Answer the questions in the Question Paper, not on this Insert.

0410/12/INSERT/O/N/21

Answer the questions in the Question Paper, not on this Insert.

0410/12/INSERT/O/N/21

[Turn over

Answer the questions in the Question Paper, not on this Insert.