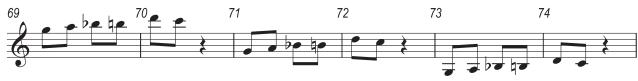

This document has 8 pages. Any blank pages are indicated.

Answer the questions in the Question Paper, not on this Insert. The repeats are played on the recording.

Answer the questions in the Question Paper, not on this Insert.

Answer the questions in the Question Paper, not on this Insert.

0410/12/INSERT/O/N/21

Answer the questions in the Question Paper, not on this Insert.

0410/12/INSERT/O/N/21

[Turn over

Answer the questions in the Question Paper, not on this Insert.