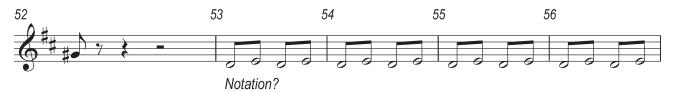

This document has 8 pages. Any blank pages are indicated.

Answer the questions in the Question Paper, not on this Insert. The repeats are played on the recording.

Answer the questions in the Question Paper, not on this Insert.

Answer the questions in the Question Paper, not on this Insert.

0410/12/INSERT/O/N/21

Answer the questions in the Question Paper, not on this Insert.

0410/12/INSERT/O/N/21

[Turn over

Answer the questions in the Question Paper, not on this Insert.