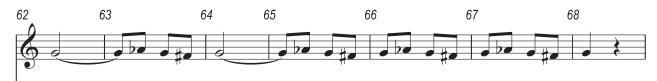

This document has 8 pages. Any blank pages are indicated.

Answer the questions in the Question Paper, not on this Insert. The repeats are played on the recording.

Answer the questions in the Question Paper, not on this Insert.

Answer the questions in the Question Paper, not on this Insert.

0410/12/INSERT/O/N/21

Answer the questions in the Question Paper, not on this Insert.

0410/12/INSERT/O/N/21

[Turn over

Answer the questions in the Question Paper, not on this Insert.