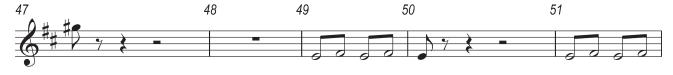

This document has 8 pages. Any blank pages are indicated.

Answer the questions in the Question Paper, not on this Insert. The repeats are played on the recording.

Answer the questions in the Question Paper, not on this Insert.

Answer the questions in the Question Paper, not on this Insert.

0410/12/INSERT/O/N/21

Answer the questions in the Question Paper, not on this Insert.

0410/12/INSERT/O/N/21

[Turn over

Answer the questions in the Question Paper, not on this Insert.