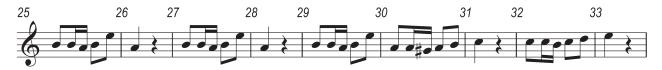

This document has 8 pages. Any blank pages are indicated.

Answer the questions in the Question Paper, not on this Insert. The repeats are played on the recording.

Answer the questions in the Question Paper, not on this Insert.