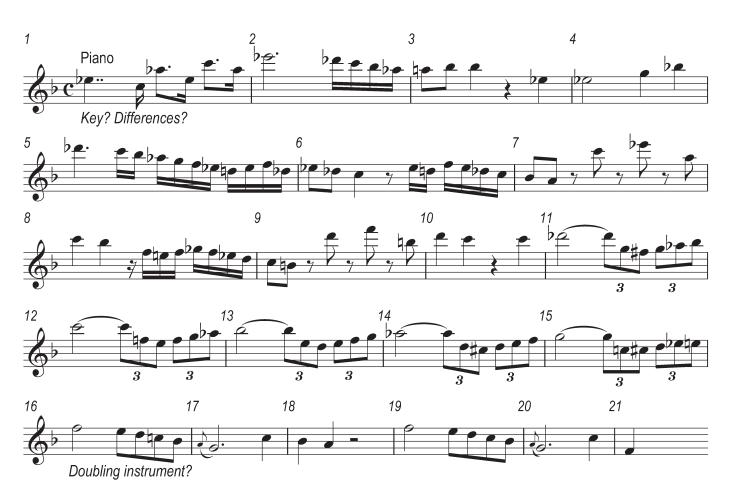

This document has 8 pages. Any blank pages are indicated.

Answer the questions in the Question Paper, not on this Insert. The repeats are played on the recording.

Answer the questions in the Question Paper, not on this Insert.

Answer the questions in the Question Paper, not on this Insert.

0410/12/INSERT/O/N/21

Answer the questions in the Question Paper, not on this Insert.

0410/12/INSERT/O/N/21

[Turn over

Answer the questions in the Question Paper, not on this Insert.