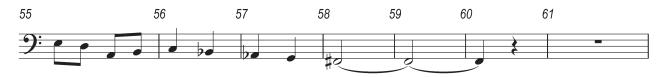

This document has 8 pages. Any blank pages are indicated.

Answer the questions in the Question Paper, not on this Insert. The repeats are played on the recording.

Answer the questions in the Question Paper, not on this Insert.

Answer the questions in the Question Paper, not on this Insert.

0410/12/INSERT/O/N/21

Answer the questions in the Question Paper, not on this Insert.

0410/12/INSERT/O/N/21

[Turn over

Answer the questions in the Question Paper, not on this Insert.