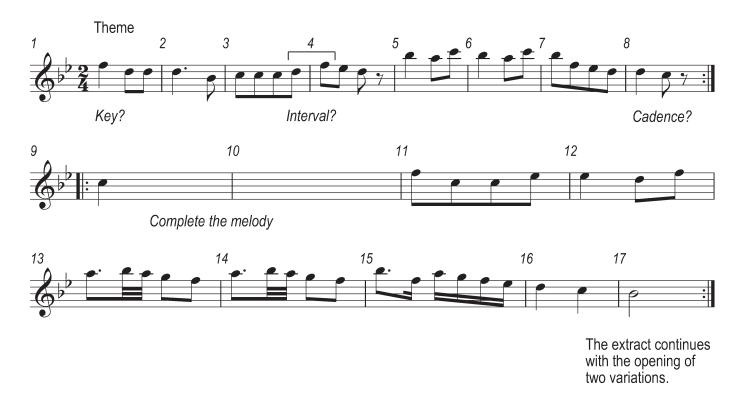

This document has 8 pages. Any blank pages are indicated.

Answer the questions in the Question Paper, not on this Insert. The repeats are played on the recording.

Answer the questions in the Question Paper, not on this Insert.

Answer the questions in the Question Paper, not on this Insert.

0410/12/INSERT/O/N/21

Answer the questions in the Question Paper, not on this Insert.

0410/12/INSERT/O/N/21

[Turn over

Answer the questions in the Question Paper, not on this Insert.