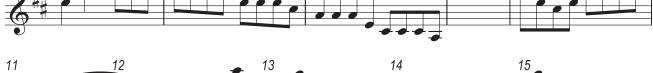

This document has 8 pages. Any blank pages are indicated.

Answer the questions in the Question Paper, not on this Insert. The repeats are played on the recording.

Answer the questions in the Question Paper, not on this Insert.