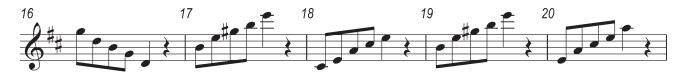

This document has 8 pages. Any blank pages are indicated.

Answer the questions in the Question Paper, not on this Insert. The repeats are played on the recording.

Answer the questions in the Question Paper, not on this Insert.