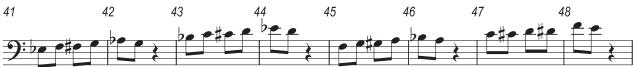

This document has 8 pages. Any blank pages are indicated.

Answer the questions in the Question Paper, not on this Insert. The repeats are played on the recording.

Answer the questions in the Question Paper, not on this Insert.

Answer the questions in the Question Paper, not on this Insert.

0410/12/INSERT/O/N/21

Answer the questions in the Question Paper, not on this Insert.

0410/12/INSERT/O/N/21

[Turn over

Answer the questions in the Question Paper, not on this Insert.