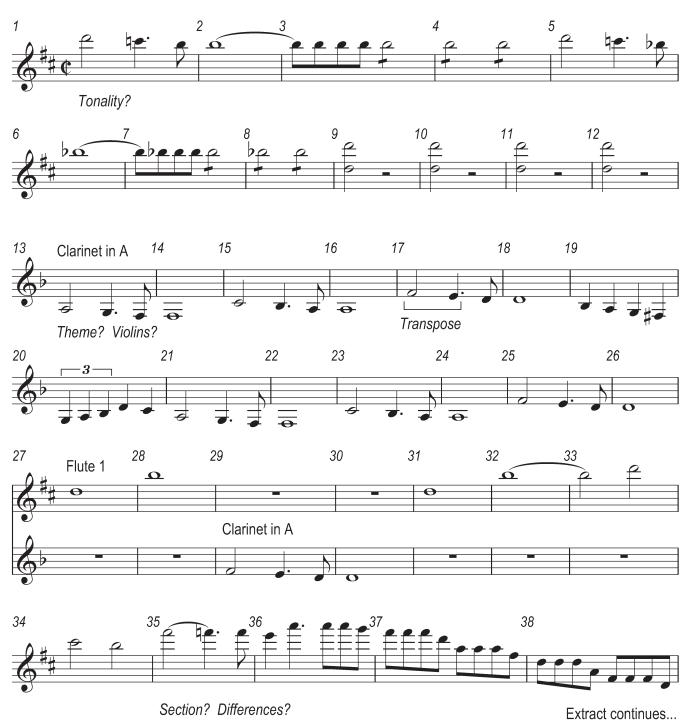

tober/November 2021

Approximately 1 hour 15 minutes



# INFORMATION

- This insert contains the scores for Music C1 and your chosen Set Work in Section D.
- You may annotate this insert and use the blank spaces for planning. **Do not write your answers** on the insert.

This document has 8 pages. Any blank pages are indicated.

Answer the questions in the Question Paper, not on this Insert. The repeats are played on the recording.



Answer the questions in the Question Paper, not on this Insert.



Answer the questions in the Question Paper, not on this Insert.























0410/12/INSERT/O/N/21

Answer the questions in the Question Paper, not on this Insert.



















0410/12/INSERT/O/N/21

[Turn over

Answer the questions in the Question Paper, not on this Insert.



**BLANK PAGE** 

**BLANK PAGE** 

Permission to reproduce items where third-party owned material protected by copyright is included has been sought and cleared where possible. Every reasonable effort has been made by the publisher (UCLES) to trace copyright holders, but if any items requiring clearance have unwittingly been included, the publisher will be pleased to make amends at the earliest possible opportunity.

To avoid the issue of disclosure of answer-related information to candidates, all copyright acknowledgements are reproduced online in the Cambridge Assessment International Education Copyright Acknowledgements Booklet. This is produced for each series of examinations and is freely available to download at www.cambridgeinternational.org after the live examination series.

Camb