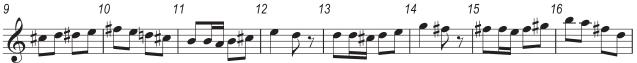

This document has 8 pages. Any blank pages are indicated.

Answer the questions in the Question Paper, not on this Insert. The repeats are played on the recording.

Answer the questions in the Question Paper, not on this Insert.