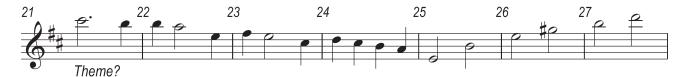

This document has 8 pages. Any blank pages are indicated.

Answer the questions in the Question Paper, not on this Insert. The repeats are played on the recording.

Answer the questions in the Question Paper, not on this Insert.