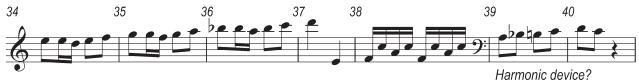

This document has 8 pages. Any blank pages are indicated.

Answer the questions in the Question Paper, not on this Insert. The repeats are played on the recording.

Answer the questions in the Question Paper, not on this Insert.

Answer the questions in the Question Paper, not on this Insert.

0410/12/INSERT/O/N/21

Answer the questions in the Question Paper, not on this Insert.

0410/12/INSERT/O/N/21

[Turn over

Answer the questions in the Question Paper, not on this Insert.