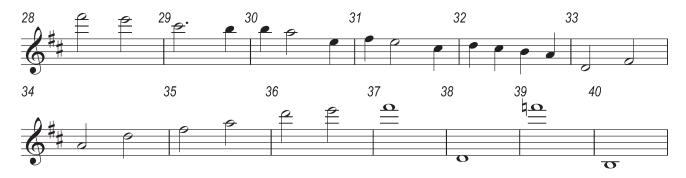

This document has 8 pages. Any blank pages are indicated.

Answer the questions in the Question Paper, not on this Insert. The repeats are played on the recording.

Answer the questions in the Question Paper, not on this Insert.

Answer the questions in the Question Paper, not on this Insert.

0410/12/INSERT/O/N/21

Answer the questions in the Question Paper, not on this Insert.

0410/12/INSERT/O/N/21

[Turn over

Answer the questions in the Question Paper, not on this Insert.